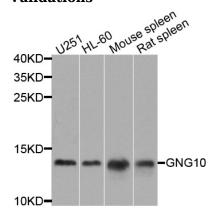

**Dilutions** 

WB 1:500 - 1:2000

**Validations** 

Western blot - GNG10 Polyclonal Antibody

Western blot analysis of extracts of various cell lines, using GNG10 antibody at 1:1000 dilution. Secondary antibody: HRP Goat Anti-Rabbit IgG (H+L) at 1:10000

dilution.Lysates/proteins: 25ug per lane.Blocking buffer: 3% nonfat dry milk in TBST.Detection: ECL

Basic Kit .Exposure time: 90s.