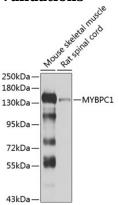

**Dilutions** 

WB 1:500 - 1:2000

**Validations** 

Western blot - MYBPC1 Polyclonal Antibody

Western blot analysis of extracts of various cell lines, using MYBPC1 antibody at 1:1000 dilution. Secondary antibody: HRP Goat Anti-Rabbit IgG (H+L) at 1:10000

dilution.Lysates/proteins: 25ug per lane.Blocking buffer: 3% nonfat dry milk in TBST.Detection: ECL

Basic Kit .Exposure time: 10s.