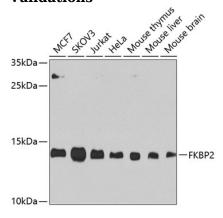

**Dilutions** 

WB 1:500 - 1:2000

IHC 1:100 - 1:200 IF 1:50 - 1:200

**Validations** 

Western blot - FKBP2 Polyclonal Antibody

Western blot analysis of extracts of various cell lines, using FKBP2 antibody at 1:1000 dilution. Secondary antibody: HRP Goat Anti-Rabbit IgG (H+L) at 1:10000

dilution.Lysates/proteins: 25ug per lane.Blocking buffer: 3% nonfat dry milk in TBST.Detection: ECL

Basic Kit .Exposure time: 90s.

Immunofluorescence - FKBP2 Polyclonal Antibody

Immunofluorescence analysis of U2OS cells using FKBP2 antibody at dilution of 1:100. Blue: DAPI for nuclear staining.