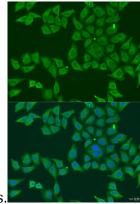

dilution.Lysates/proteins: 25ug per lane.Blocking buffer: 3% nonfat dry milk in TBST.Detection: ECL

Basic Kit .Exposure time: 90s.

Immunofluorescence - FKBP2 Polyclonal Antibody

Immunofluorescence analysis of U2OS cells using FKBP2 antibody at dilution of 1:100. Blue: DAPI for nuclear staining.