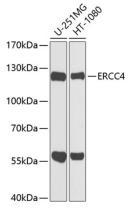

# **Validations**

Western blot - ERCC4 Polyclonal Antibody

Western blot analysis of extracts of various cell lines, using ERCC4 antibody at 1:1000 dilution. Secondary antibody: HRP Goat Anti-Rabbit IgG (H+L) at 1:10000

dilution.Lysates/proteins: 25ug per lane.Blocking buffer: 3% nonfat dry milk in TBST.Detection: ECL

Basic Kit .Exposure time: 30s. 55kDa

Immunoprecipitation - ERCC4 Polyclonal Antibody

Immunoprecipitation analysis of 150ug extracts of 293T cells using 3ug ERCC4 antibody. Western blot was performed from the immunoprecipitate using ERCC4 antibody at a dilition of 1:1000.