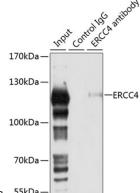

dilution.Lysates/proteins: 25ug per lane.Blocking buffer: 3% nonfat dry milk in TBST.Detection: ECL

Basic Kit .Exposure time: 30s. 55kDa

Immunoprecipitation - ERCC4 Polyclonal Antibody

Immunoprecipitation analysis of 150ug extracts of 293T cells using 3ug ERCC4 antibody. Western blot was performed from the immunoprecipitate using ERCC4 antibody at a dilition of 1:1000.