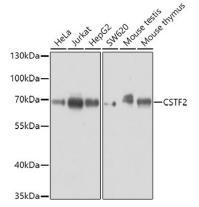

### Validations

Western blot - CSTF2 Polyclonal Antibody

Western blot analysis of extracts of various cell lines, using CSTF2 antibody at 1:3000 dilution.Secondary antibody: HRP Goat Anti-Rabbit IgG (H+L) at 1:10000 dilution.Lysates/proteins: 25ug per lane.Blocking buffer: 3% nonfat dry milk in TBST.Detection: ECL Enhanced Kit .Exposure time: 20s.