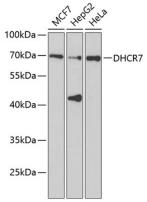

## Validations

Western blot - DHCR7 Polyclonal Antibody

Western blot analysis of extracts of various cell lines, using DHCR7 antibody at 1:1000 dilution.Secondary antibody: HRP Goat Anti-Rabbit IgG (H+L) at 1:10000 dilution.Lysates/proteins: 25ug per lane.Blocking buffer: 3% nonfat dry milk in TBST.Detection: ECL Basic Kit .Exposure time: 90s.