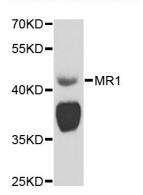

**Dilutions** 

WB 1:500 - 1:2000

**Validations** 

Mouse skeletal muscle

Western blot - MR1 Polyclonal Antibody

Western blot analysis of extracts of mouse skeletal muscle, using MR1 antibody at 1:1000 dilution. Secondary antibody: HRP Goat Anti-Rabbit IgG (H+L) at 1:10000 dilution. Lysates/proteins: 25ug per lane. Blocking buffer: 3% nonfat dry milk in TBST. Detection: ECL

Basic Kit .Exposure time: 90s.