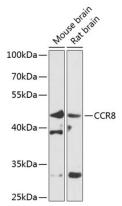

**Dilutions** 

WB 1:500 - 1:2000

**Validations** 

Western blot - CCR8 Polyclonal Antibody

Western blot analysis of extracts of various cell lines, using CCR8 antibody at 1:1000 dilution. Secondary antibody: HRP Goat Anti-Rabbit IgG (H+L) at 1:10000 dilution. Lysates/proteins: 25ug per lane. Blocking

buffer: 3% nonfat dry milk in TBST.Detection: ECL

Basic Kit .Exposure time: 90s.