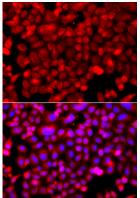

buffer: 3% nonfat dry milk in TBST.Detection: ECL

Basic Kit .Exposure time: 30s.

Immunofluorescence - NDUFV1 Polyclonal Antibody

Immunofluorescence analysis of A549 cells using NDUFV1 antibody . Blue: DAPI for nuclear staining.