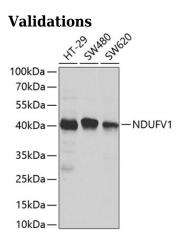

### Dilutions

WB 1:500 - 1:2000

IF 1:50 - 1:100

Western blot - NDUFV1 Polyclonal Antibody

Western blot analysis of extracts of various cell lines, using NDUFV1 antibody at 1:1000 dilution.Secondary antibody: HRP Goat Anti-Rabbit IgG (H+L) at 1:10000 dilution.Lysates/proteins: 25ug per lane.Blocking

buffer: 3% nonfat dry milk in TBST.Detection: ECL

Basic Kit .Exposure time: 30s.

Immunofluorescence - NDUFV1 Polyclonal Antibody

Immunofluorescence analysis of A549 cells using NDUFV1 antibody . Blue: DAPI for nuclear staining.