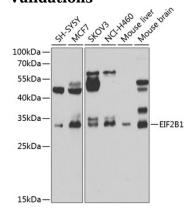

**Dilutions** 

WB 1:500 - 1:2000 IF 1:50 - 1:200

**Validations** 

Western blot - EIF2B1 Polyclonal Antibody

Western blot analysis of extracts of various cell lines, using EIF2B1 antibody at 1:1000 dilution. Secondary antibody: HRP Goat Anti-Rabbit IgG (H+L) at 1:10000

dilution.Lysates/proteins: 25ug per lane.Blocking buffer: 3% nonfat dry milk in TBST.Detection: ECL

Basic Kit .Exposure time: 90s

Immunofluorescence - EIF2B1 Polyclonal Antibody

Immunofluorescence analysis of U2OS cells using EIF2B1 antibody at dilution of 1:100. Blue: DAPI for nuclear staining.