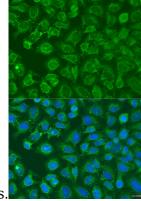

dilution.Lysates/proteins: 25ug per lane.Blocking buffer: 3% nonfat dry milk in TBST.Detection: ECL

Basic Kit .Exposure time: 90s

Immunofluorescence - EIF2B1 Polyclonal Antibody

Immunofluorescence analysis of U2OS cells using EIF2B1 antibody at dilution of 1:100. Blue: DAPI for nuclear staining.