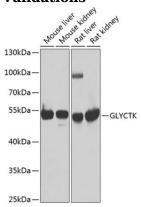

**Dilutions** 

WB 1:500 - 1:2000

**Validations** 

Western blot - GLYCTK Polyclonal Antibody

Western blot analysis of extracts of various cell lines, using GLYCTK antibody at 1:1000 dilution. Secondary antibody: HRP Goat Anti-Rabbit IgG (H+L) at 1:10000

dilution. Lysates/proteins: 25ug per lane. Blocking buffer: 3% nonfat dry milk in TBST. Detection: ECL

Basic Kit .Exposure time: 90s.