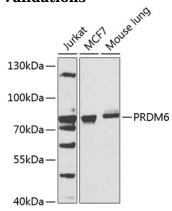

**Dilutions** 

WB 1:500 - 1:2000

**Validations** 

Western blot - PRDM6 Polyclonal Antibody

Western blot analysis of extracts of various cell lines, using PRDM6 antibody at 1:1000 dilution. Secondary antibody: HRP Goat Anti-Rabbit IgG (H+L) at 1:10000 dilution. Lysates/proteins: 25 ug per lane. Blocking

buffer: 3% nonfat dry milk in TBST.Detection: ECL

Basic Kit .Exposure time: 90s.