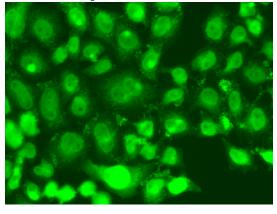

Basic Kit .Exposure time: 90s.

Immunofluorescence - TSEN2 Polyclonal Antibody

Immunofluorescence analysis of A549 cells using TSEN2 antibody .