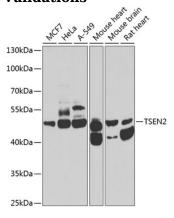

WB 1:500 - 1:2000

IHC 1:50 - 1:100 IF 1:50 - 1:100

**Validations** 

Western blot - TSEN2 Polyclonal Antibody

Western blot analysis of extracts of various cell lines, using TSEN2 antibody at 1:1000 dilution. Secondary antibody: HRP Goat Anti-Rabbit IgG (H+L) at 1:10000 dilution. Lysates/proteins: 25ug per lane. Blocking buffer: 3% nonfat dry milk in TBST. Detection: ECL

Basic Kit .Exposure time: 90s.

Immunofluorescence - TSEN2 Polyclonal Antibody

Immunofluorescence analysis of A549 cells using TSEN2 antibody .