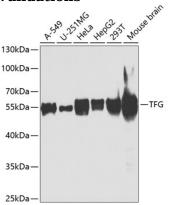

WB 1:500 - 1:2000

**Validations** 

Western blot - TFG Polyclonal Antibody

Western blot analysis of extracts of various cell lines, using TFG antibody at 1:1000 dilution.\_Secondary antibody: HRP Goat Anti-Rabbit IgG (H+L) at 1:10000 dilution.\_Lysates/proteins: 25ug per lane.\_Blocking buffer: 3% nonfat dry milk in TBST.\_Detection: ECL Enhanced Kit .\_Exposure time: 30s.