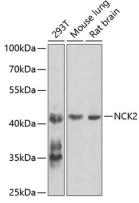

# Validations

Western blot - NCK2 Polyclonal Antibody

Western blot analysis of extracts of various cell lines, using NCK2 antibody at 1:1000 dilution.\_Secondary antibody: HRP Goat Anti-Rabbit IgG (H+L) at 1:10000 dilution.\_Lysates/proteins: 25ug per lane.\_Blocking buffer: 3% nonfat dry milk in TBST.\_Detection: ECL Enhanced Kit .\_Exposure