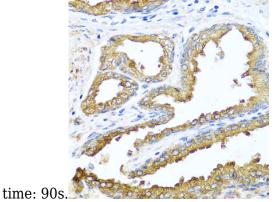

Immunohistochemistry - NCK2 Polyclonal Antibody

Immunohistochemistry of paraffin-embedded human prostate using NCK2 antibody at dilution of 1:100 (40x lens).