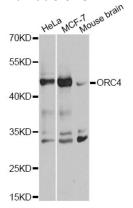

## Validations

Western blot - ORC4L Polyclonal Antibody

Western blot analysis of extracts of various cell lines, using ORC4 antibody at 1:1000 dilution.Secondary antibody: HRP Goat Anti-Rabbit IgG (H+L) at 1:10000 dilution.Lysates/proteins: 25ug per lane.Blocking buffer: 3% nonfat dry milk in TBST.Detection: ECL Basic Kit .Exposure time: 60s.