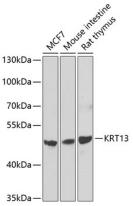

**Dilutions** 

WB 1:500 - 1:2000

**Validations** 

Western blot - KRT13 Polyclonal Antibody

Western blot analysis of extracts of various cell lines, using KRT13 antibody at 1:1000 dilution. Secondary antibody: HRP Goat Anti-Rabbit IgG (H+L) at 1:10000 dilution. Lysates/proteins: 25ug per lane. Blocking buffer: 3% nonfat dry milk in TBST. Detection: ECL

Basic Kit .Exposure time: 90s.