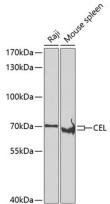

Ig Type

Rabbit IgG

**Applications** 

WB

**Dilutions** 

WB 1:500 - 1:2000

**Validations** 

Western blot - CEL Polyclonal Antibody

Western blot analysis of extracts of various cell lines, using CEL antibody at 1:500 dilution.\_Secondary antibody: HRP Goat Anti-Rabbit IgG (H+L) at 1:10000 dilution.\_Lysates/proteins: 25ug per lane.\_Blocking buffer: 3% nonfat dry milk in TBST.\_Detection: ECL Enhanced Kit .\_Exposure

time: 30s.