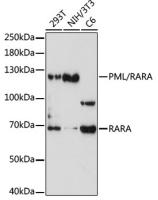

## Validations

Western blot - PML/RARA Polyclonal Antibody

Western blot analysis of extracts of various cells, using PML/RARA antibody at 1:1000 dilution.Secondary antibody: HRP Goat Anti-Rabbit IgG (H+L) at 1:10000 dilution.Lysates/proteins: 25ug per lane.Blocking buffer: 3% nonfat dry milk in TBST.Detection: ECL Basic Kit .Exposure time: 90s.