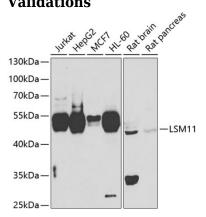

#### Validations

Western blot - LSM11 Polyclonal Antibody

Western blot analysis of extracts of various cell lines, using LSM11 antibody at 1:1000 dilution.Secondary antibody: HRP Goat Anti-Rabbit IgG (H+L) at 1:10000 dilution.Lysates/proteins: 25ug per lane.Blocking buffer: 3% nonfat dry milk in TBST.Detection: ECL Basic Kit .Exposure time: 10s.