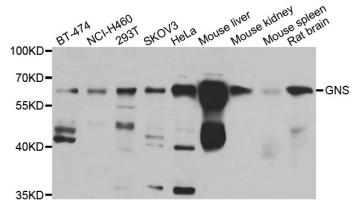

WB 1:500 - 1:2000

**Validations** 

Western blot - GNS Polyclonal Antibody

Western blot analysis of extracts of various cell lines, using GNS antibody at 1:1000

dilution.Secondary antibody: HRP Goat Anti-

Rabbit IgG (H+L) at 1:10000

dilution.Lysates/proteins: 25ug per lane.Blocking buffer: 3% nonfat dry milk in TBST.Detection: ECL

Basic Kit .Exposure time: 30s.