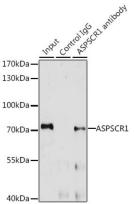

### Antibody

Immunofluorescence analysis of PC-12 cells using ASPSCR1 antibody at dilution of 1:100 (40x lens). Blue: DAPI for nuclear staining.

Immunoprecipitation - ASPSCR1 Polyclonal Antibody

Immunoprecipitation analysis of 200ug extracts of A-549 cells, using 3 ug ASPSCR1 antibody . Western blot was performed from the immunoprecipitate using ASPSCR1 antibody at a dilition of 1:1000.