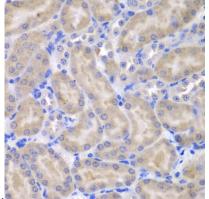

Immunohistochemistry - ASPSCR1 Polyclonal Antibody

Immunohistochemistry of paraffin-embedded rat kidney using ASPSCR1 antibody at dilution of

1:100 (40x lens).

# **ASPSCR1 Polyclonal Antibody**

Catalog Number: 165397

Immunohistochemistry - ASPSCR1 Polyclonal Antibody

Immunohistochemistry of paraffin-embedded human kidney cancer using ASPSCR1 antibody at dilution of 1:100 (40x lens).

Immunohistochemistry - ASPSCR1 Polyclonal Antibody

Immunohistochemistry of paraffin-embedded mouse lung using ASPSCR1 antibody at dilution of

1:100 (40x lens).

Immunohistochemistry - ASPSCR1 Polyclonal Antibody

Immunohistochemistry of paraffin-embedded mouse kidney using ASPSCR1 antibody at dilution

of 1:100 (40x lens)

Immunofluorescence - ASPSCR1 Polyclonal Antibody

Immunofluorescence analysis of HeLa cells using ASPSCR1 antibody at dilution of 1:100 (40x lens). Blue: DAPI for nuclear staining.