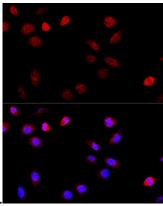

Immunohistochemistry of paraffin-embedded mouse kidney using ASPSCR1 antibody at dilution

of 1:100 (40x lens)

Immunofluorescence - ASPSCR1 Polyclonal Antibody

Immunofluorescence analysis of HeLa cells using ASPSCR1 antibody at dilution of 1:100 (40x lens). Blue: DAPI for nuclear staining.