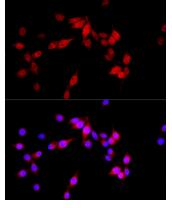

### Antibody

Immunofluorescence analysis of PC-12 cells using ASPSCR1 antibody at dilution of 1:100 (40x lens). Blue: DAPI for nuclear staining.

Immunoprecipitation - ASPSCR1 Polyclonal Antibody

Immunoprecipitation analysis of 200ug extracts of A-549 cells, using 3 ug ASPSCR1 antibody . Western blot was performed from the immunoprecipitate using ASPSCR1 antibody at a dilition of 1:1000.