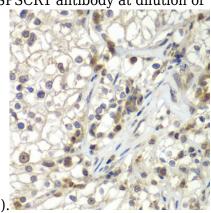

# **ASPSCR1 Polyclonal Antibody**

Catalog Number: 165397

Immunohistochemistry - ASPSCR1 Polyclonal Antibody

Immunohistochemistry of paraffin-embedded human kidney cancer using ASPSCR1 antibody at dilution of 1:100 (40x lens).