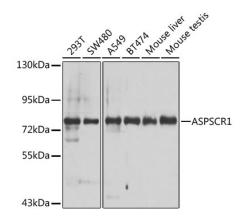

## **Validations**

Western blot - ASPSCR1 Polyclonal Antibody

Western blot analysis of extracts of various cell lines, using ASPSCR1 antibody at 1:1000 dilution. Secondary antibody: HRP Goat Anti-Rabbit IgG (H+L) at 1:10000 dilution. Lysates/proteins: 25ug per lane. Blocking buffer: 3% nonfat dry milk in TBST. Detection: ECL Basic Kit . Exposure time: 30s.