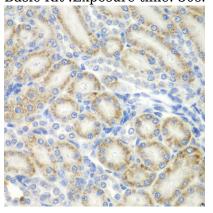

Immunohistochemistry - ASPSCR1 Polyclonal Antibody

Immunohistochemistry of paraffin-embedded rat kidney using ASPSCR1 antibody at dilution of

1:100 (40x lens).