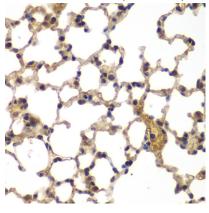

Immunohistochemistry - ASPSCR1 Polyclonal Antibody

Immunohistochemistry of paraffin-embedded mouse lung using ASPSCR1 antibody at dilution of

1:100 (40x lens).

Immunohistochemistry - ASPSCR1 Polyclonal Antibody