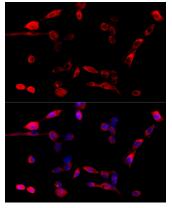

Immunofluorescence - ASPSCR1 Polyclonal Antibody

Immunofluorescence analysis of NIH/3T3 cells using ASPSCR1 antibody at dilution of 1:100 (40x lens). Blue: DAPI for nuclear staining.

Immunofluorescence - ASPSCR1 Polyclonal