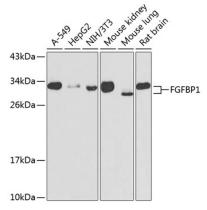

**Dilutions** 

WB 1:500 - 1:2000

**Validations** 

Western blot - FGFBP1 Polyclonal Antibody

Western blot analysis of extracts of various cell lines, using FGFBP1 antibody at 1:1000 dilution. Secondary antibody: HRP Goat Anti-

Rabbit IgG (H+L) at 1:10000

dilution. Lysates/proteins: 25<br/>ug per lane. Blocking buffer: 3% nonfat dry milk in TBST.<br/>Detection: ECL

Basic Kit .Exposure time: 30s.