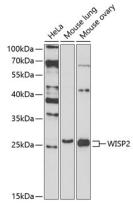

**Dilutions** 

WB 1:500 - 1:2000

**Validations** 

Western blot - WISP2 Polyclonal Antibody

Western blot analysis of extracts of various cell lines, using WISP2 antibody at 1:1000 dilution. Secondary antibody: HRP Goat Anti-Rabbit IgG (H+L) at 1:10000

dilution. Lysates/proteins: 25ug per lane. Blocking buffer: 3% nonfat dry milk in TBST. Detection: ECL

Enhanced Kit .Exposure time: 90s.