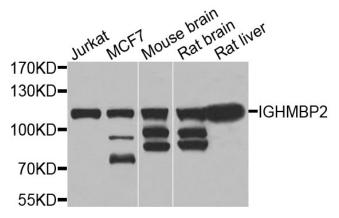

## Validations

Western blot - IGHMBP2 Polyclonal Antibody

Western blot analysis of extracts of various cell lines, using IGHMBP2 antibody at 1:1000 dilution.Secondary antibody: HRP Goat Anti-Rabbit IgG (H+L) at 1:10000 dilution.Lysates/proteins: 25ug per lane.Blocking buffer: 3% nonfat dry milk in TBST.Detection: ECL Basic Kit .Exposure time: 10s.