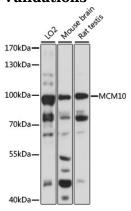

**Dilutions** 

WB 1:500 - 1:2000

**Validations** 

Western blot - MCM10 Polyclonal Antibody

Western blot analysis of extracts of various cell lines, using MCM10 antibody at 1:1000 dilution. Secondary antibody: HRP Goat Anti-

Rabbit IgG (H+L) at 1:10000

dilution. Lysates/proteins: 25<br/>ug per lane. Blocking buffer: 3% nonfat dry milk in TBST.<br/>Detection: ECL

Basic Kit .Exposure time: 60s.