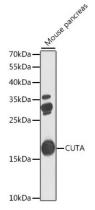

**Dilutions** 

WB 1:500 - 1:2000

**Validations** 

Western blot - CUTA Polyclonal Antibody

Western blot analysis of extracts of mouse pancreas, using CUTA antibody at 1:1000 dilution. Secondary antibody: HRP Goat Anti-Rabbit IgG (H+L) at 1:10000 dilution. Lysates/proteins: 25ug per lane. Blocking buffer: 3% nonfat dry milk in TBST. Detection: ECL

Basic Kit .Exposure time: 90s.