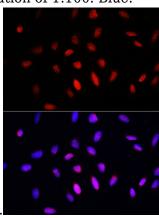

IF 1:50 - 1:100

**Validations** 

Immunofluorescence - COMMD1 Polyclonal Antibody

Immunofluorescence analysis of L929 cells using COMMD1 antibody at dilution of 1:100. Blue:

DAPI for nuclear staining.

 $Immun of luorescence - COMMD1 \ Polyclonal \\ Antibody$ 