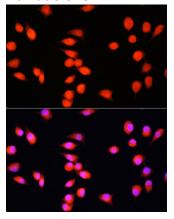

Immunofluorescence analysis of U2OS cells using COMMD1 antibody at dilution of 1:100. Blue: DAPI for nuclear staining.