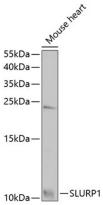

WB 1:500 - 1:2000

**Validations** 

Western blot - SLURP1 Polyclonal Antibody

Western blot analysis of extracts of mouse heart, using SLURP1 antibody at 1:1000 dilution. Secondary antibody: HRP Goat Anti-Rabbit IgG (H+L) at 1:10000 dilution. Lysates/proteins: 25 ug per lane. Blocking

buffer: 3% nonfat dry milk in TBST.Detection: ECL

Basic Kit .Exposure time: 90s.