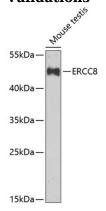

**Dilutions** 

WB 1:500 - 1:2000

**Validations** 

Western blot - ERCC8 Polyclonal Antibody

Western blot analysis of extracts of mouse testis, using ERCC8 Antibody at 1:1000 dilution. Secondary antibody: HRP Goat Anti-Rabbit IgG (H+L) at 1:10000 dilution. Lysates/proteins: 25ug per lane. Blocking buffer: 3% nonfat dry milk in TBST. Detection: ECL

Basic Kit .Exposure time: 90s.