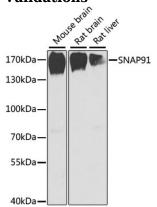

**Dilutions** 

WB 1:500 - 1:2000

**Validations** 

Western blot - SNAP91 Polyclonal Antibody

Western blot analysis of extracts of various cell lines, using SNAP91 antibody at 1:1000 dilution.Secondary antibody: HRP Goat Anti-Rabbit IgG (H+L) at 1:10000

dilution.Lysates/proteins: 25ug per lane.Blocking buffer: 3% nonfat dry milk in TBST.Detection: ECL

Basic Kit .Exposure time: 90s.