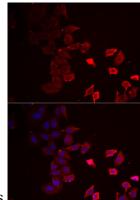

dilution.Lysates/proteins: 25ug per lane.Blocking buffer: 3% nonfat dry milk in TBST.Detection: ECL

Basic Kit .Exposure time: 30s.

Immunofluorescence - P2RX4 Polyclonal Antibody

Immunofluorescence analysis of MCF7 cells using P2RX4 antibody . Blue: DAPI for nuclear staining.