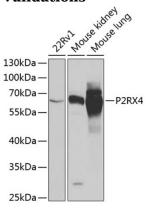

**Dilutions** 

WB 1:500 - 1:2000 IF 1:10 - 1:100

**Validations** 

Western blot - P2RX4 Polyclonal Antibody

Western blot analysis of extracts of various cell lines, using P2RX4 antibody at 1:1000 dilution. Secondary antibody: HRP Goat Anti-Rabbit IgG (H+L) at 1:10000

dilution.Lysates/proteins: 25ug per lane.Blocking buffer: 3% nonfat dry milk in TBST.Detection: ECL

Basic Kit .Exposure time: 30s.

Immunofluorescence - P2RX4 Polyclonal Antibody

Immunofluorescence analysis of MCF7 cells using P2RX4 antibody . Blue: DAPI for nuclear staining.