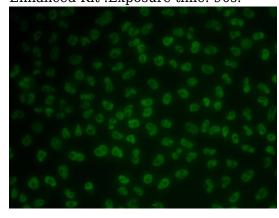

dilution.Lysates/proteins: 25ug per lane.Blocking buffer: 3% nonfat dry milk in TBST.Detection: ECL Enhanced Kit .Exposure time: 90s.

Immunofluorescence - KHDRBS3 Polyclonal Antibody

 $Immun of luorescence\ analysis\ of\ MCF7\ cells\ using\ KHDRBS3\ antibody\ .$