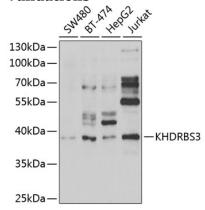

# **Validations**

Western blot - KHDRBS3 Polyclonal Antibody

Western blot analysis of extracts of various cell lines, using KHDRBS3 antibody at 1:1000 dilution. Secondary antibody: HRP Goat Anti-Rabbit IgG (H+L) at 1:10000

dilution.Lysates/proteins: 25ug per lane.Blocking buffer: 3% nonfat dry milk in TBST.Detection: ECL Enhanced Kit .Exposure time: 90s.

Immunofluorescence - KHDRBS3 Polyclonal Antibody

 $Immun of luorescence\ analysis\ of\ MCF7\ cells\ using\ KHDRBS3\ antibody\ .$