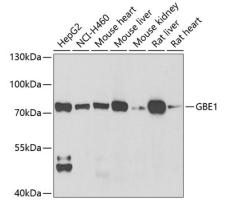

## Validations

Western blot - GBE1 Polyclonal Antibody

Western blot analysis of extracts of various cell lines, using GBE1 antibody at 1:1000 dilution.Secondary antibody: HRP Goat Anti-Rabbit IgG (H+L) at 1:10000 dilution.Lysates/proteins: 25ug per lane.Blocking buffer: 3% nonfat dry milk in TBST.Detection: ECL Basic Kit .Exposure time: 90s.