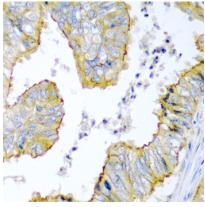

Immunohistochemistry - KRBOX4 Polyclonal Antibody

Immunohistochemistry of paraffin-embedded human colon carcinoma using KRBOX4 antibody at dilution of 1:200 (40x lens).