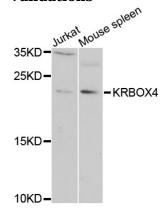

## **Validations**

Western blot - KRBOX4 Polyclonal Antibody

Western blot analysis of extracts of various cell lines, using KRBOX4 antibody at 1:1000 dilution. Secondary antibody: HRP Goat Anti-Rabbit IgG (H+L) at 1:10000 dilution. Lysates/proteins: 25ug per lane. Blocking buffer: 3% nonfat dry milk in TBST. Detection: ECL Enhanced Kit . Exposure time: 90s.