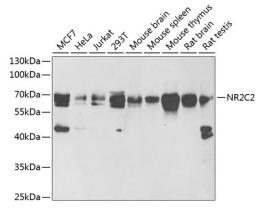

**Dilutions** 

WB 1:500 - 1:2000

**Validations** 

Western blot - NR2C2 Polyclonal Antibody

Western blot analysis of extracts of various cell lines, using NR2C2 antibody at 1:1000 dilution. Secondary antibody: HRP Goat Anti-Rabbit IgG (H+L) at 1:10000

dilution.Lysates/proteins: 25ug per lane.Blocking buffer: 3% nonfat dry milk in TBST.Detection: ECL

Basic Kit .Exposure time: 90s.