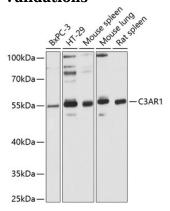

**Dilutions** 

WB 1:500 - 1:2000

**Validations** 

Western blot - C3AR1 Polyclonal Antibody

Western blot analysis of extracts of various cell lines, using C3AR1 Antibody at 1:3000 dilution.Secondary antibody: HRP Goat Anti-Rabbit IgG (H+L) at 1:10000

dilution.Lysates/proteins: 25ug per lane.Blocking buffer: 3% nonfat dry milk in TBST.Detection: ECL

Basic Kit .Exposure time: 15s.