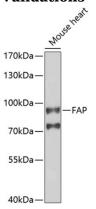

**Dilutions** 

WB 1:500 - 1:2000 IF 1:50 - 1:200

**Validations** 

Western blot - FAP Polyclonal Antibody

Western blot analysis of extracts of mouse heart, using FAP antibody at 1:1000 dilution. Secondary antibody: HRP Goat Anti-Rabbit IgG (H+L) at 1:10000 dilution. Lysates/proteins: 25ug per lane. Blocking buffer: 3% nonfat dry milk in TBST. Detection: ECL Basic Kit . Exposure time: