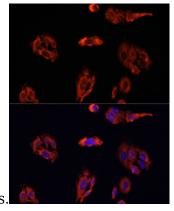

Immunofluorescence - FAP Polyclonal Antibody

Immunofluorescence analysis of U2OS cells using FAP antibody at dilution of 1:100. Blue: DAPI for nuclear staining.