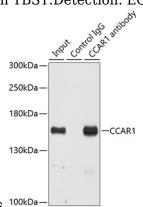

Basic Kit .Exposure time: 5s.<sup>100kDa</sup>–

Immunoprecipitation - CCAR1 Polyclonal Antibody

Immunoprecipitation analysis of 200ug extracts of HeLa cells using 3ug CCAR1 antibody . Western blot was performed from the immunoprecipitate using CCAR1 antibody at a dilition of 1:500.