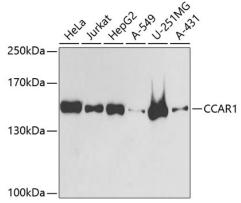

### Validations

Western blot - CCAR1 Polyclonal Antibody

Western blot analysis of extracts of various cell lines, using CCAR1 antibody at 1:1000 dilution.Secondary antibody: HRP Goat Anti-Rabbit IgG (H+L) at 1:10000 dilution.Lysates/proteins: 25ug per lane.Blocking buffer: 3% nonfat dry milk in TBST.Detection: ECL

Basic Kit .Exposure time: 5s.<sup>100kDa</sup>–

Immunoprecipitation - CCAR1 Polyclonal Antibody

Immunoprecipitation analysis of 200ug extracts of HeLa cells using 3ug CCAR1 antibody . Western blot was performed from the immunoprecipitate using CCAR1 antibody at a dilition of 1:500.