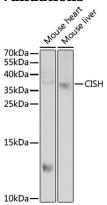

**Dilutions** 

WB 1:500 - 1:2000

**Validations** 

Western blot - CISH Polyclonal Antibody

Western blot analysis of extracts of various cell lines, using CISH antibody at 1:1000 dilution. Secondary antibody: HRP Goat Anti-Rabbit IgG (H+L) at 1:10000 dilution. Lysates/proteins: 25ug per lane. Blocking buffer: 3% nonfat dry milk in TBST. Detection: ECL

Enhanced Kit .Exposure time: 60s.