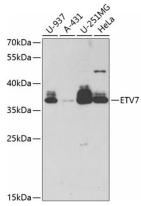

WB 1:500 - 1:2000

**Validations** 

Western blot - ETV7 Polyclonal Antibody

Western blot analysis of extracts of various cell lines, using ETV7 antibody at 1:1000 dilution.Secondary antibody: HRP Goat Anti-Rabbit IgG (H+L) at 1:10000

dilution.Lysates/proteins: 25ug per lane.Blocking buffer: 3% nonfat dry milk in TBST.Detection: ECL

Basic Kit .Exposure time: 60s.