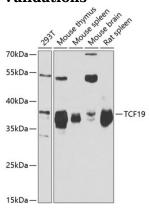

**Dilutions** 

WB 1:500 - 1:2000

**Validations** 

Western blot - TCF19 Polyclonal Antibody

Western blot analysis of extracts of various cell lines, using TCF19 antibody at 1:1000 dilution.Secondary antibody: HRP Goat Anti-Rabbit IgG (H+L) at 1:10000

dilution.Lysates/proteins: 25ug per lane.Blocking buffer: 3% nonfat dry milk in TBST.Detection: ECL

Basic Kit .Exposure time: 30s.