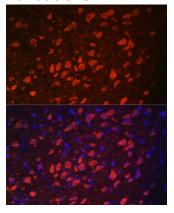

#### **Validations**

Immunofluorescence - TRPM2 Polyclonal Antibody

Immunofluorescence analysis of rat brain using TRPM2 antibody at dilution of 1:100. Blue: DAPI

for nuclear staining.

Immunofluorescence - TRPM2 Polyclonal Antibody