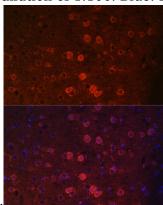

Immunofluorescence analysis of mouse brain using TRPM2 antibody at dilution of 1:100. Blue: DAPI for nuclear staining.