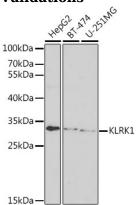

#### Validations

Western blot - KLRK1 Polyclonal Antibody

Western blot analysis of extracts of various cell lines, using KLRK1 antibody at 1:1000 dilution.Secondary antibody: HRP Goat Anti-Rabbit IgG (H+L) at 1:10000 dilution.Lysates/proteins: 25ug per lane.Blocking buffer: 3% nonfat dry milk in TBST.Detection: ECL Basic Kit .Exposure time: 90s.