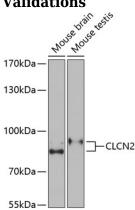

#### Validations

Western blot - CLCN2 Polyclonal Antibody

Western blot analysis of extracts of various cell lines, using CLCN2 Antibody at 1:1000 dilution.Secondary antibody: HRP Goat Anti-Rabbit IgG (H+L) at 1:10000 dilution.Lysates/proteins: 25ug per lane.Blocking buffer: 3% nonfat dry milk in TBST.Detection: ECL Basic Kit .Exposure time: 90s.