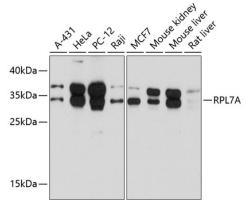

#### Validations

Western blot - RPL7A Polyclonal Antibody

Western blot analysis of extracts of various cell lines, using RPL7A antibody at 1:1000 dilution.Secondary antibody: HRP Goat Anti-Rabbit IgG (H+L) at 1:10000 dilution.Lysates/proteins: 25ug per lane.Blocking buffer: 3% nonfat dry milk in TBST.Detection: ECL Basic Kit .Exposure time: 40s.