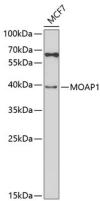

WB 1:500 - 1:2000

**Validations** 

Western blot - MOAP1 Polyclonal Antibody

Western blot analysis of extracts of MCF-7 cells, using MOAP1 antibody at 1:1000 dilution.\_Secondary antibody: HRP Goat Anti-Rabbit IgG (H+L) at 1:10000 dilution.\_Lysates/proteins: 25ug per lane.\_Blocking buffer: 3% nonfat dry milk in TBST.\_Detection: ECL Enhanced Kit .\_Exposure time: 120s.