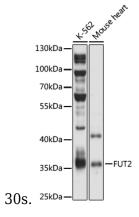

Western blot - FUT2 Polyclonal Antibody

Western blot analysis of extracts of various cell lines, using FUT2 antibody at 1:1000 dilution. Secondary antibody: HRP Goat Anti-Rabbit IgG (H+L) at 1:10000 dilution. Lysates/proteins: 25ug per lane. Blocking buffer: 3% nonfat dry milk in TBST. Detection: ECL Basic Kit . Exposure time: 30s.