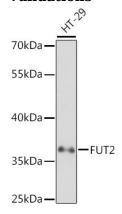

### **Validations**

Western blot - FUT2 Polyclonal Antibody

Western blot analysis of extracts of HT-29 cells, using FUT2 antibody at 1:1000 dilution. Secondary antibody: HRP Goat Anti-Rabbit IgG (H+L) at 1:10000 dilution. Lysates/proteins: 25ug per lane. Blocking buffer: 3% nonfat dry milk in TBST. Detection: ECL Basic Kit . Exposure time: