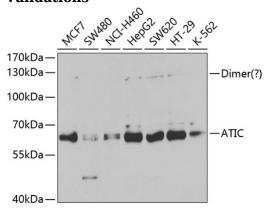

**Dilutions** 

WB 1:500 - 1:2000

**Validations** 

Western blot - ATIC Polyclonal Antibody

Western blot analysis of extracts of various cell lines, using ATIC antibody at 1:1000 dilution. Secondary antibody: HRP Goat Anti-Rabbit IgG (H+L) at 1:10000 dilution. Lysates/proteins: 25 ug per lane. Blocking

buffer: 3% nonfat dry milk in TBST.Detection: ECL

Basic Kit .Exposure time: 90s.