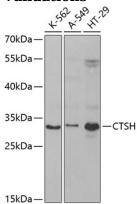

**Dilutions** 

WB 1:500 - 1:2000

**Validations** 

Western blot - CTSH Polyclonal Antibody

Western blot analysis of extracts of various cell lines, using CTSH antibody at 1:1000 dilution. Secondary antibody: HRP Goat Anti-Rabbit IgG (H+L) at 1:10000

dilution.Lysates/proteins: 25ug per lane.Blocking buffer: 3% nonfat dry milk in TBST.Detection: ECL

Basic Kit .Exposure time: 90s.